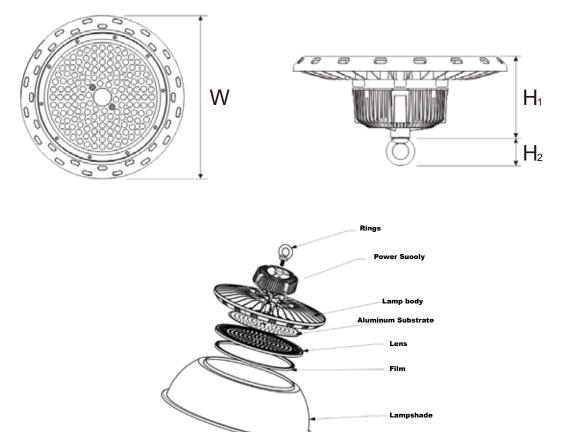

-------------|------------------|-----|---------------|------|----------|
| AL-HB01-100W | 290*111*46mm                 | 100W         | AC90-305V            | 120lm/W              | 3000K-4500K      | ≥80 | 60°90°120°    | IP65 | SMD3030  |
| AL-HB01-150W | 335*118*46mm                 | 150W         | AC90-305V            | 120lm/W              | 3000K-4500K      | ≥80 | 60°90°120°    | IP65 | SMD3030  |
| AL-HB01-200W | 385*124*46mm                 | 200W         | AC90-305V            | 120lm/W              | 3000K-4500K      | ≥80 | 60°90°120°    | IP65 | SMD3030  |



Add: Main Building 3rd Floor,No.1599 of Ju xian Road,High-tech Zone, Ningbo, China Tel: 0086-574-87908359 Fax: 0086-574-89071538 E-Mail: sales 1 @auraledlighting.com



## **Auraled Lighting Co., Ltd**

Dimension(mm):



#### Thermal Image:



Add: Main Building 3rd Floor,No.1599 of Ju xian Road,High-tech Zone, Ningbo, China Tel: 0086-574-87908359 Fax: 0086-574-89071538 E-Mail: sales 1 @auraledlighting.com RIÚ \*C 62.0

30.0

16124



## **Auraled Lighting Co., Ltd**

### Installation diagram



#### Installation Instructions for suspended use

 The modification must be done by qualified people
 The modification must be done by qualified people
 The modification must be done by qualified people

 Before you start make sure that the supply voltage is disconnected so you can work safely
 Before you

 Drill a hole in the ceiling at the position you want the light to be installed and put in a screw/hook
 Drill two

 Place the hanging rope/chain on the hook and adjust the length
 Screw the function of the lum