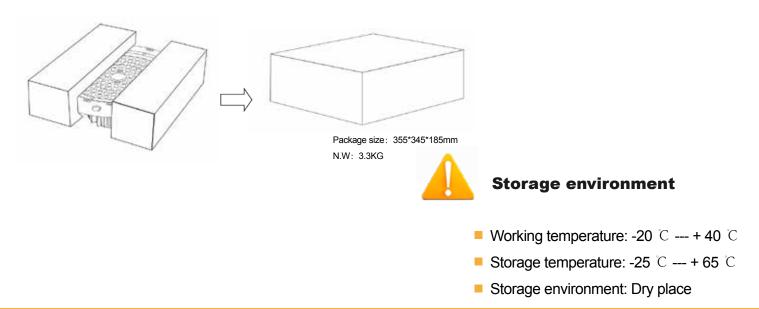

ng rope/chain on the hook and adjust the length
 Screw the function of the luminaire

 Hang the luminaire on the rope by using the hook mounted on the top of the luminaire
 Connect

 Connect the driver to the power line, pay attention to the cable, L/N is brown and green color, G is two color cable
 Connect

#### Installation Instructions for Surface mounting

The modification must be done by qualified people

Before you start make sure that the supply voltage is disconnected so you can work safely

Drill two 10mm holes in the ceiling at the position you want the light to be installed and put in the screws

Screw the luminaire tightly at the ceiling

Connect the driver to the power line, pay attention to the cable, L/N is brown and green color, G is two color cable

#### Package Details: