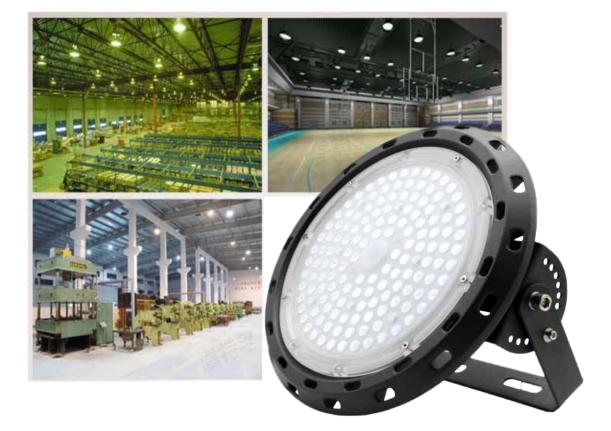

# **LED High Bay**

### Product Spec:

| Product Code | Dimension<br>W*H,*H₄<br>[mm] | Power<br>[W] | Input Voltage<br>[V] | Efficiency<br>[Im/W] | Color<br>Temp[K] | CRI | Beam<br>Angle | IP   | LED Chip |
|--------------|------------------------------|--------------|----------------------|----------------------|------------------|-----|---------------|------|----------|
| AL-HB01-100W | 290*111*46mm                 | 100W         | AC90-305V            | 120lm/W              | 3000K-4500K      | ≥80 | 60°90°120°    | IP65 | SMD3030  |
| AL-HB01-150W | 335*118*46mm                 | 150W         | AC90-305V            | 120lm/W              | 3000K-4500K      | ≥80 | 60°90°120°    | IP65 | SMD3030  |
| AL-HB01-200W | 385*124*46mm                 | 200W         | AC90-305V            | 120lm/W              | 3000K-4500K      | ≥80 | 60°90°120°    | IP65 | SMD3030  |