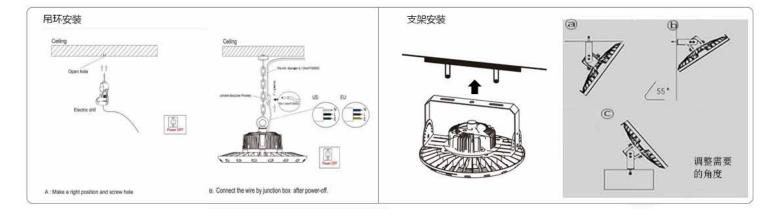

### Installation diagram

#### Installation Instructions for suspended use

 The modification must be done by qualified people
 The modification must be done by qualified people
 The modification must be done by qualified people

 Before you start make sure that the supply voltage is disconnected so you can work safely
 Before you

 Drill a hole in the ceiling at the position you want the light to be installed and put in a screw/hook
 Drill two

 Place the hanging rope/chain on the hook and adjust the length
 Screw the function of the luminaire

 Hang the luminaire on the rope by using the hook mounted on the top of the luminaire
 Connect

 Connect the driver to the power line, pay attention to the cable, L/N is brown and green color, G is two color cable
 Connect

#### Installation Instructions for Surface mounting

The modification must be done by qualified people

Before you start make sure that the supply voltage is disconnected so you can work safely

Drill two 10mm holes in the ceiling at the position you want the light to be installed and put in the screws

Screw the luminaire tightly at the ceiling

Connect the driver to the power line, pay attention to the cable, L/N is brown and green color, G is two color cable